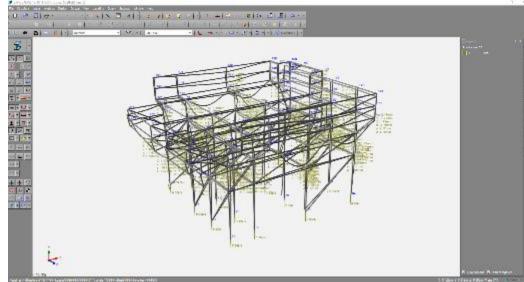

# **Design / Engineering Capabilities**

Located at our head office we have a in house experienced design and engineering team that cover all kinds design and engineering works both for APS and customers. The types of design and engineering carried out includes

- Structural Steel
- Building facades
- Architectural steel work
- Scaffolding
- Suspended access platforms

As well as interpreting Architects drawings APS's engineering team also have the ability to complete turnkey designs and R&D. We use multiple software programmes to ensure that we not only design correctly but manufacture our products spot on using software such as;

- Auto CAD
- Space Gas
- Strap Analysis
- Lay plan
- Auto desk inventor
- 3D printing