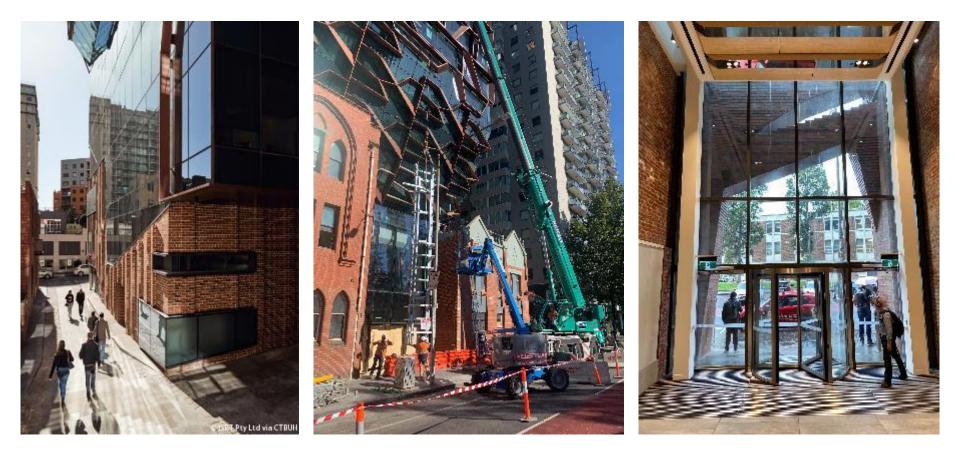

o fabricate and weld Aluminium and Stainless Steel.

Our dedicated fabrication team comprising of boilermakers, fabricators and welders, have the ability and the experience to cover most fabrication requirements.









#### **On Site Installation**

Our installation teams are made of varying skill sets, carpenters, steel erectors, riggers, boilermakers, scaffolders, painters.

Whether its structural steel installation, a complete building façade, glass balustrades, perforated panelling, access platforms or architectural steel work at APS we have the teams and the experience to provide a complete design to installation package.



# **Eastland Shopping Centre**















# **Eastland Shopping Centre**





# **Monash TED**





#### **Rod Laver Arena**





# **271 Spring Street**





#### **CSL Broadmeadows**





#### **RMIT Green Building**















### **Gorgon Project Barrow Island**









# **Propping and Temporary Works**





APS Group 32 Northgate Drive Thomastown Vic 3074 T 03 9466 1887 F 03 9465 2670 E david.murray@apsystems.net.au www.apsystems.net.au