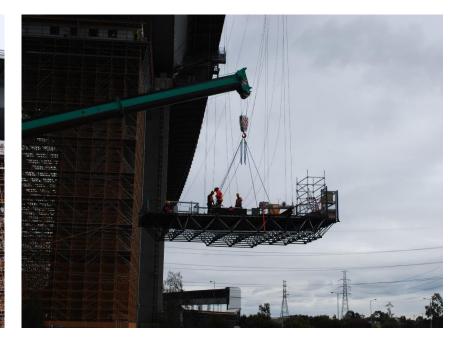

| \$15,000,000 | Ongoing   |
| Rayong Power Station            | Mitsui                     | Thailand  | Scaffolding and Suspended scaffolds                                   | \$1,000,000  | Ongoing   |
| Paiton Power Station            | Mitsui                     | Indonesia | Rope Access and Suspended scaffolds                                   | \$1,500,000  | Completed |
| Caulfield – Dandenong Rail Link | Lend Lease                 | Vic       | Scaffolding Services                                                  | \$9,000,000  | Completed |



#### **Project Examples – Offshore Cranes & Rigging**









### **Project Examples – Bridge Platforms**









### **Project Examples – Suspended Platforms**

















#### **Project Examples – Specialist Rigging**









### **Project Examples – Rope Access**









## **Project Examples - Scaffolding**







#### **Project Examples – Steel Installation**