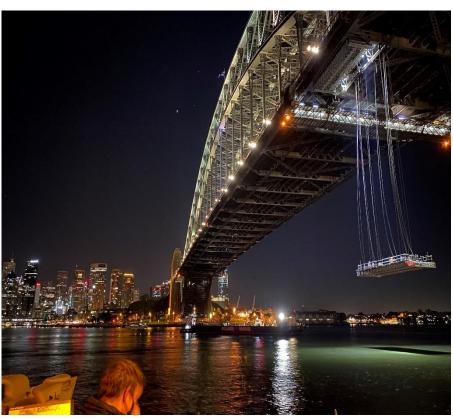

l Project        | СРВЈН ЈУ                   | Vic       | Scaffolding Services                                                  | \$15,000,000 | Ongoing   |
| Rayong Power Station            | Mitsui                     | Thailand  | Scaffolding and Suspended scaffolds                                   | \$1,000,000  | Ongoing   |
| Paiton Power Station            | Mitsui                     | Indonesia | Rope Access and Suspended scaffolds                                   | \$1,500,000  | Completed |
| Caulfield – Dandenong Rail Link | Lend Lease                 | Vic       | Scaffolding Services                                                  | \$9,000,000  | Completed |



#### **Project Examples – Offshore Cranes & Rigging**









### **Project Examples – Bridge Platforms**









### **Project Examples – Suspended Platforms**

















#### **Project Examples – Specialist Rigging**









### **Project Examples – Rope Access**









## **Project Examples - Scaffolding**







#### **Project Examples – Steel Installation**